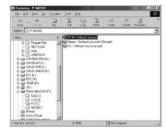

## 2. Downloading/Uploading the File

If connecting this product to the PC, new mobile disk is recognized in window explorer of PC.

- 1) Making new folder in the Player
- Select the mobile disk by opening the Window explorer.

• Select new folder by clicking the right part of mouse.

### 2) Copy of file or folder of Player

 Move the folder or f le to make a copy to the position where you want to make a copy by dragging the corresponding folder or file.

\* Note: You may make copy of numbers of files or folders concurrently

# 3) Deletion of file or folder of Player

Select the file or folder to delete.

 Select the Delete Key. Popup window prompting you to delete or not appears at this time. If you want to delete, press "Yes."